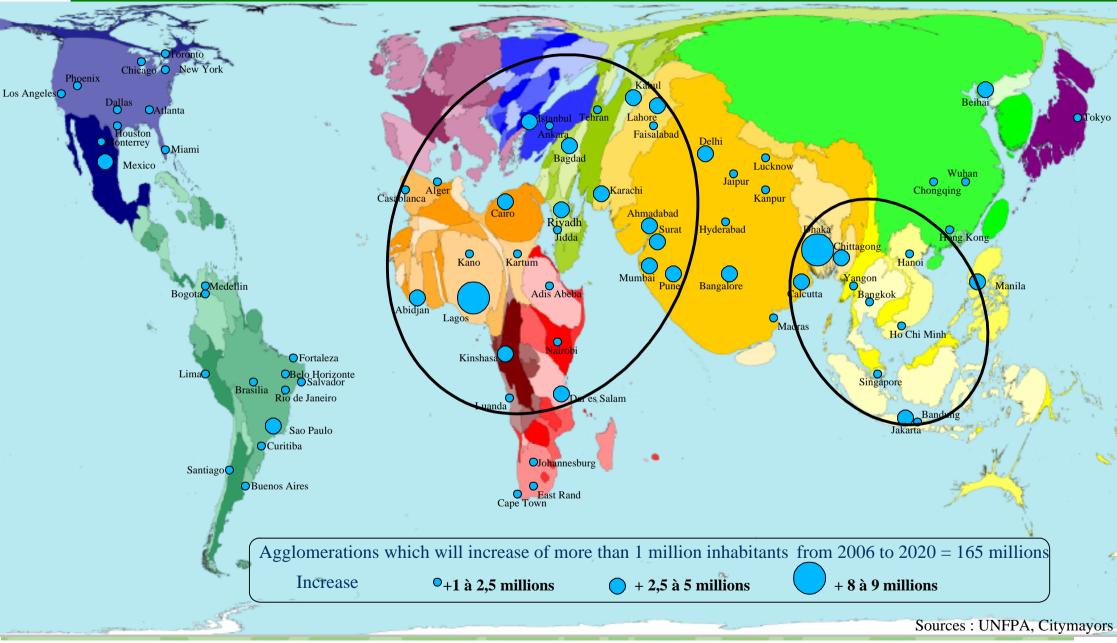

### The urban demographic explosition, a planetary challenge

The urban population will reach nearly 5 billion in 2030 1,6 billion more than in 2008, including 92% in the Developing Countries

### Vis-a-vis the challenge of the urban explosion and food safety...

The urban centers will accommodate all the world increase in population. Most of this increase will make up of poor people. Half will be absorbed by the cities > 500.000 inhabitants

The peri-urban agricultural production will not be able to satisfy them.

So, it is necessary to mobilize all operators of the Food Supply Cha and its million professionnals with their financial capacities and their competences as well technical as organisational (the results of Indian cooperatives, Lactalis in Ukraine or Laiterie du Berger in Senegal, like structuring and stimulating agents, are good examples) like all the teams of research, including those of the Developing Countries.