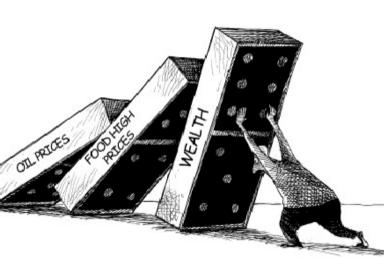

### The expansion of indicators and awards relativizes the challenges

In a world of the XXI<sup>e</sup> century characterized by its complexity and its messy situation (cf. « 2007-2017 Map of Future Forces Affecting Sustainability » by IFTF), whose crisis of the 2007 world prices of cereals and oil were, with the failure of the OMC negotiations because of the dissension Inde/USA, first elements,

2 major world challenges will impact particularly the food sector and companies toward 2020:

- the inescapable rise in the price of fertilizers and fuels with its impact on the supply chain
- the urban demographic explosion in Africa and Asia (1 million additional consumers/week)

### Vis-a-vis the challenge of the inescapable increasing price of fertilizers and fuels...

The nitrate fertilizers are produced with natural gas whose price is related to the oil price. Oil rarefies and the content of the phosphate layers decreases.

So, the rise of the long term prices of these inputs is inescapable.

It will directly impact the agricultural production and transport costs, indirectly the whole of the "food supply chain".

Traditional farming activity is to transform solar energy into nutritional biomass. It is necessary to develop new farming technologies more efficient and sparing of energy and to diversify its activity toward the production of 2nd generation bio-fuels.