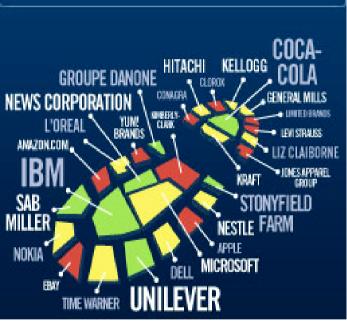

### An example of community rating: 2008/2007 Climate Counts

(score on 100)

# YOUR CHOICE. YOUR VOICE. OUR COMPANY SCORES HELP YOU VOTE WITH YOUR DOLLARS.

### TOOD PRODUCTS

| 🕉 Stonyfield Farm   | 78 | +15 |
|---------------------|----|-----|
| 🖔 Unilever          | 75 | +4  |
| 🕉 Groupe Danone     | 64 | +14 |
| 🥉 The Coca-Cola Co. | 61 | +4  |
| Nestle              | 61 | +19 |
| 彦 General Mills     | 39 | +2  |
| 🌋 Kraft Foods       | 39 | -4  |
| 彦 PepsiCo           | 37 | +11 |
| 彦 Kellogg           | 35 | +11 |
| 彦 ConAgra Foods     | 21 | +15 |
| 🏂 Sara Lee          | 13 | +11 |

Source: http://www.climatecounts.org